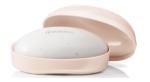

### TimeWise 3-in-1 **Cleansing Bar**

Effectively clears away impurities and leaves skin feeling soft, smooth & refreshed.