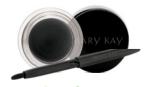

# Black Gel Eyeliner

The precision of a pencil meets the intensity of a liquid in one smooth gel eyeliner formula. Comes with expandable brush.