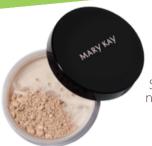

# Silky Setting Powder

Shine-minimizing coverage and natural-looking color correction.

\$12

Light-Medium Beiae Light-Medium Ivory Light-Medium Bronze

Medium Medium